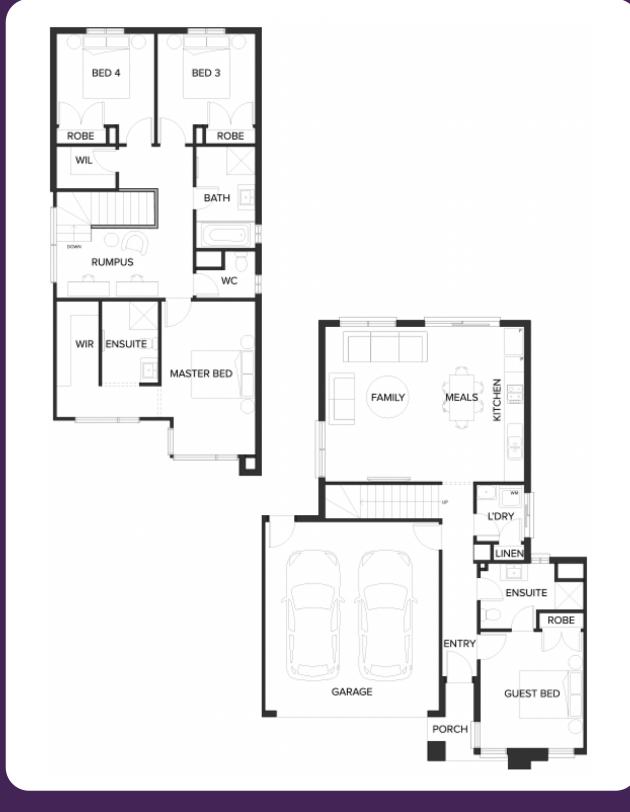

## House & Land

\$701,052\*

2

2

Parkville 21

Lot 28 Kenmore Way
Saffron Estate in Clyde North

Block size: 294m<sup>2</sup>

- Fixed Site Costs incl. Rock Removal
- Floor Coverings throughout
- Colour-on Concrete Driveway (up to 36m<sup>2</sup>)
- Letterbox
- 3.5kw Split System to Living Area
- 2590mm Ceilings to Single Storey & Ground Floor in Double Storey Homes
- Block Out Roller Blinds throughout
- Dishwasher
- 20mm Stone Benchtops to Kitchen, Ensuite & Bathroom
- Downlights throughout