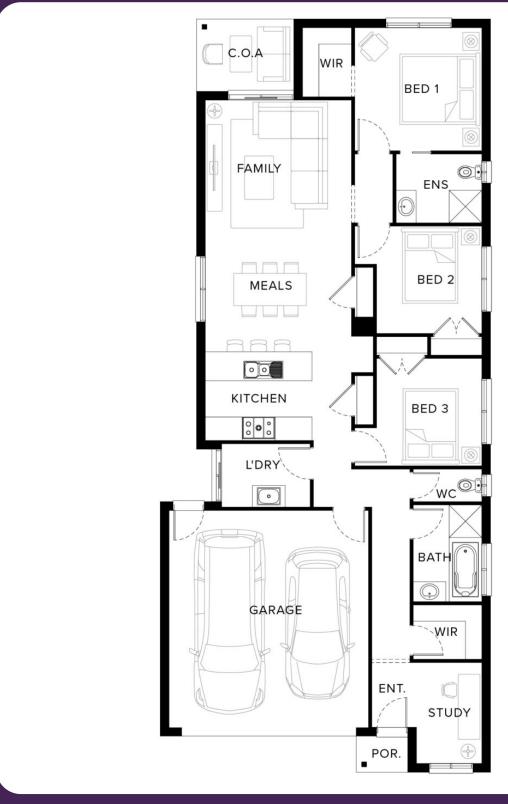

## House & Land

2

2

Mosman 18

Lot 17 Yardi Way Saffron Estate in Clyde North Block size: 294m<sup>2</sup>

- Fixed site costs
- Developer guidelines
- Choice of included facades
- 7 Star energy efficiency rating to all orientations
- Up to 5.0kw solar PV system & inverter (design specific)
- 2590mm ceilings to ground floor
- Downlight to Entry, Kitchen, Family and Meals
- Flooring to Entry, Kitchen, Family and Meals. Carpet to remaining areas
- 900mm upright stainless steel oven & cooktop
- 20mm stone benchtop to Kitchen, Ensuite, Bathroom, Laundry & Powder Room (design specific)