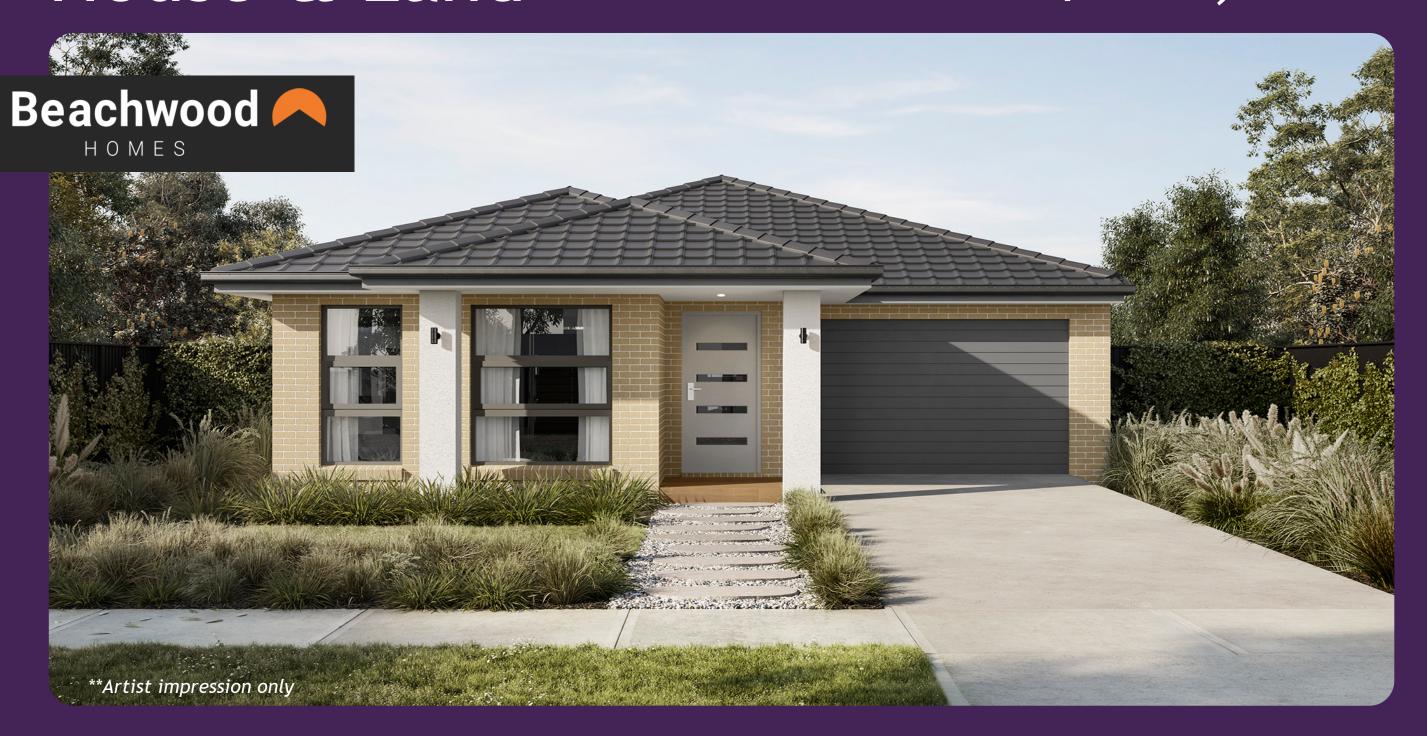

## House & Land

\$662,230\*

2

Wattle 20

Lot 27 Kenmore Way Saffron Estate in Clyde North Block size: 294m<sup>2</sup>

- 'H' class waffle concrete slab
- 25-year structural guarantee
- 12-month maintenance period
- Double glazing throughout
- Insect Screens with fiberglass mesh throughout
- Flooring throughout (tiles and carpet)
- Ceramic wall tiles to Kitchen splashback, floor and skirting tiles to Bathroom, Ensuite and W.C.s
- Laminate overhead cupboards with concealed rangehood to Kitchen
- Tiled shower bases to Bathroom and Ensuite
- Gas ducted heating
- 'Dulux' Wash and Wear 3 Coat paint system
- Solar PV system
- 7 Star energy rating compliance