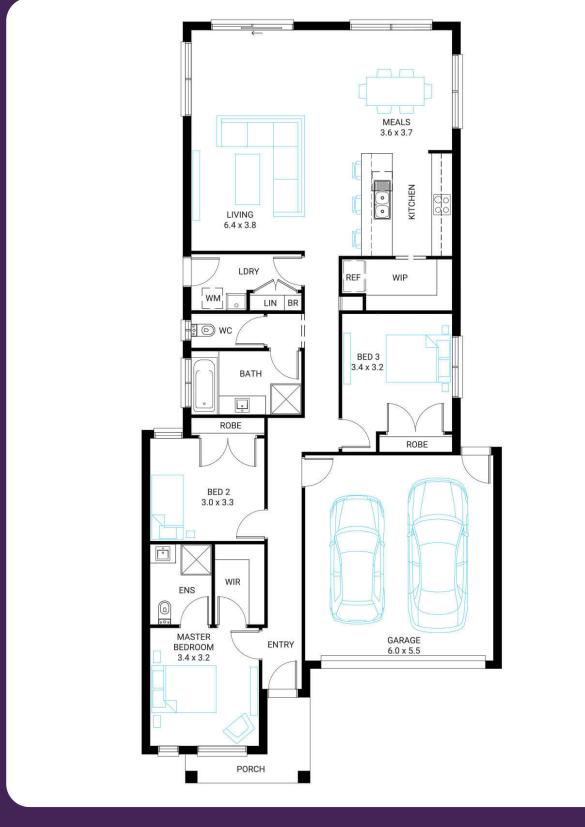

## House & Land

\$662,230\*

2

Wattle 20

Lot 27 Kenmore Way Saffron Estate in Clyde North Block size: 294m<sup>2</sup>

- 'H' class waffle concrete slab
- 25-year structural guarantee
- 12-month maintenance period
- Double glazing throughout
- Insect Screens with fiberglass mesh throughout
- Flooring throughout (tiles and carpet)
- Ceramic wall tiles to Kitchen splashback, floor and skirting tiles to Bathroom, Ensuite and W.C.s
- Laminate overhead cupboards with concealed rangehood to Kitchen
- Tiled shower bases to Bathroom and Ensuite
- Gas ducted heating
- 'Dulux' Wash and Wear 3 Coat paint system
- Solar PV system
- 7 Star energy rating compliance