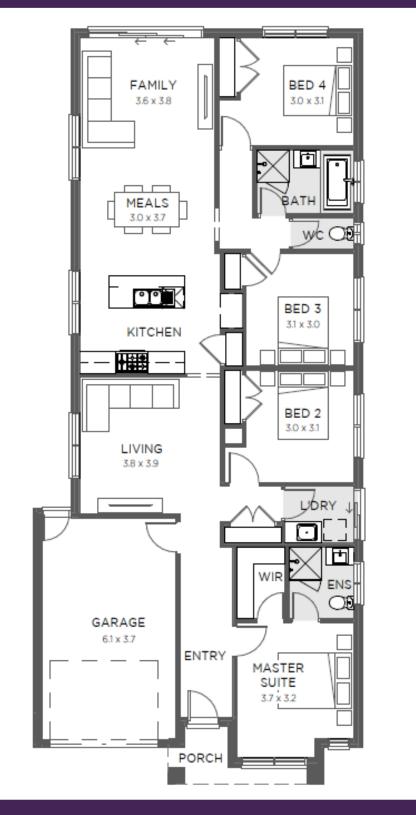

## 4 2 1

Lot 29 Kenmore Way Saffron Estate in Clyde North Block size: 294m<sup>2</sup>

- Generous Site Cost Allowance
- Eaves to Front Façade
- 2590mm Ceilings
- 20mm Stone Benchtop to Kitchen
- Overhead Cupboards to Kitchen
- Set of 3 Pot Drawers
- Tiled Shower Bases with 60mm Raised Lip
- Shower Niche to Two Showers
- Flyscreen to Openable Windows
- Remote Garage Sectional Door with 2 x Handsets Plus so much more!