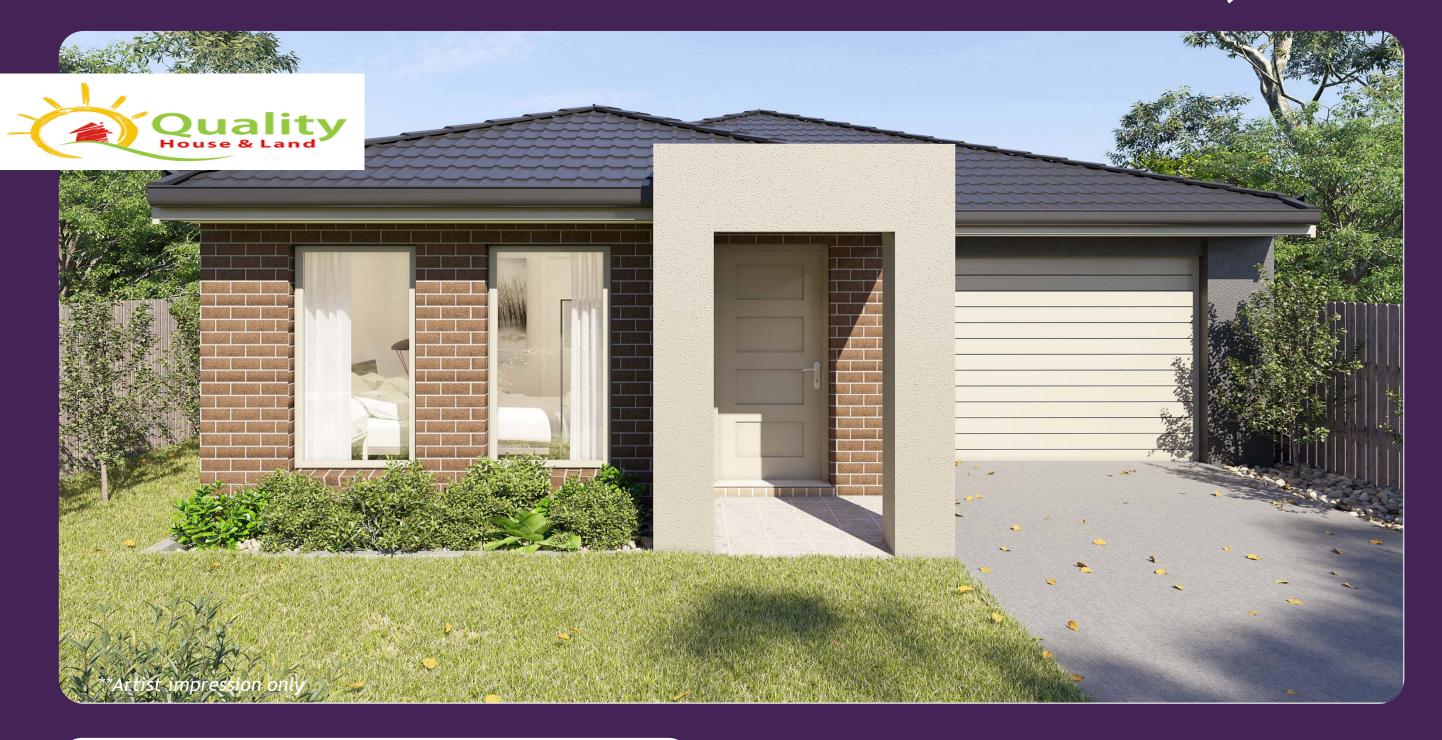

## House & Land

\$618,000\*

2

Sherwood SG

Lot 27 Kenmore Way
Saffron Estate in Clyde North

Block size: 294m<sup>2</sup>

- Stone Benchtop
- All Floor Coverings
- S/S Appliances
- Tiled Shower Bases
- 3.5kW Solar Panels for Electricity
- Handheld Showers
- Flyscreens