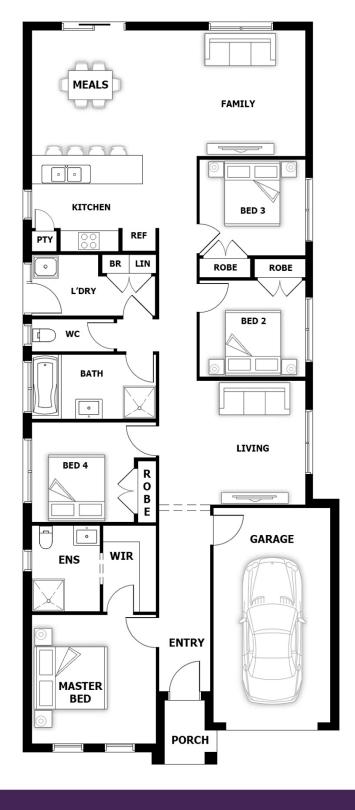

## House & Land

\$618,000\*

2

Sherwood SG

Lot 27 Kenmore Way
Saffron Estate in Clyde North

Block size: 294m<sup>2</sup>

- Stone Benchtop
- All Floor Coverings
- S/S Appliances
- Tiled Shower Bases
- 3.5kW Solar Panels for Electricity
- Handheld Showers
- Flyscreens