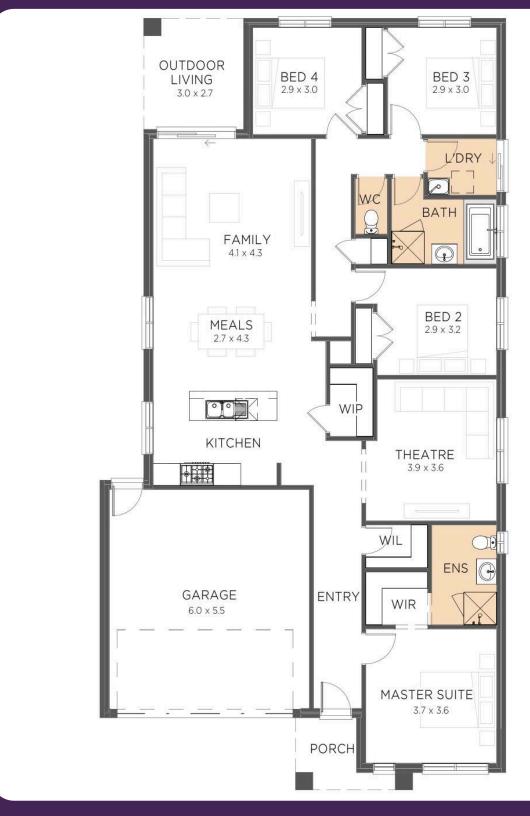

## House & Land

\$735,540\*

2

Savanna 223

2

Lot 5 Carpathian Drive Saffron Estate in Clyde North

House size: 23.3sq Land size: 369m<sup>2</sup>

- Choice of Facades
- Concrete Roof Tiles
- Double Glazed Windows & Sliding Doors
- Colorbond Panel Lift Garage Door
- 2590mm Ceiling Height
- Flooring Throughout
- 900mm Appliances
- Energy Efficient Heat Pump Hot Water
- Plus So Much More!