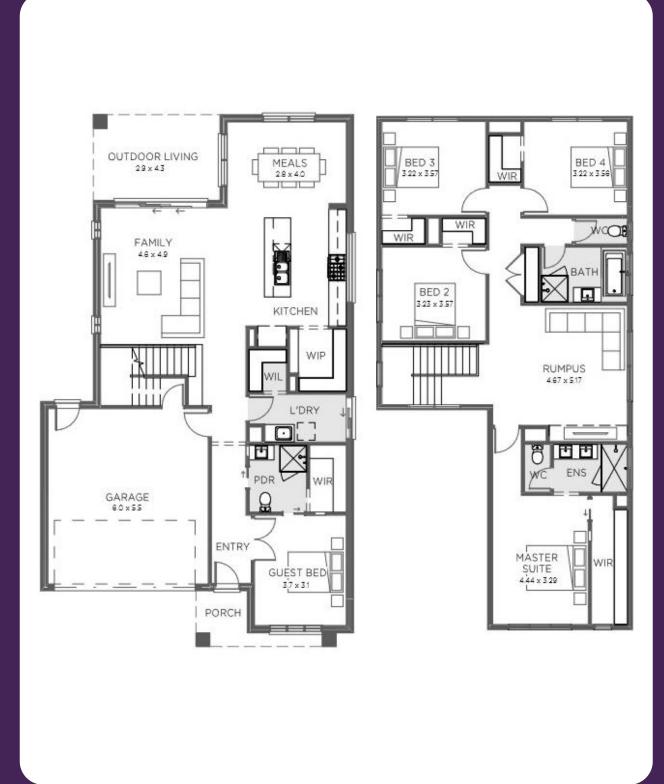

## House & Land

\$847,000\*

2

Mayfair 314

•

3

Lot 12 Yardi Way Saffron Estate in Clyde North House size: 31.4sq

Land size: 313m<sup>2</sup>