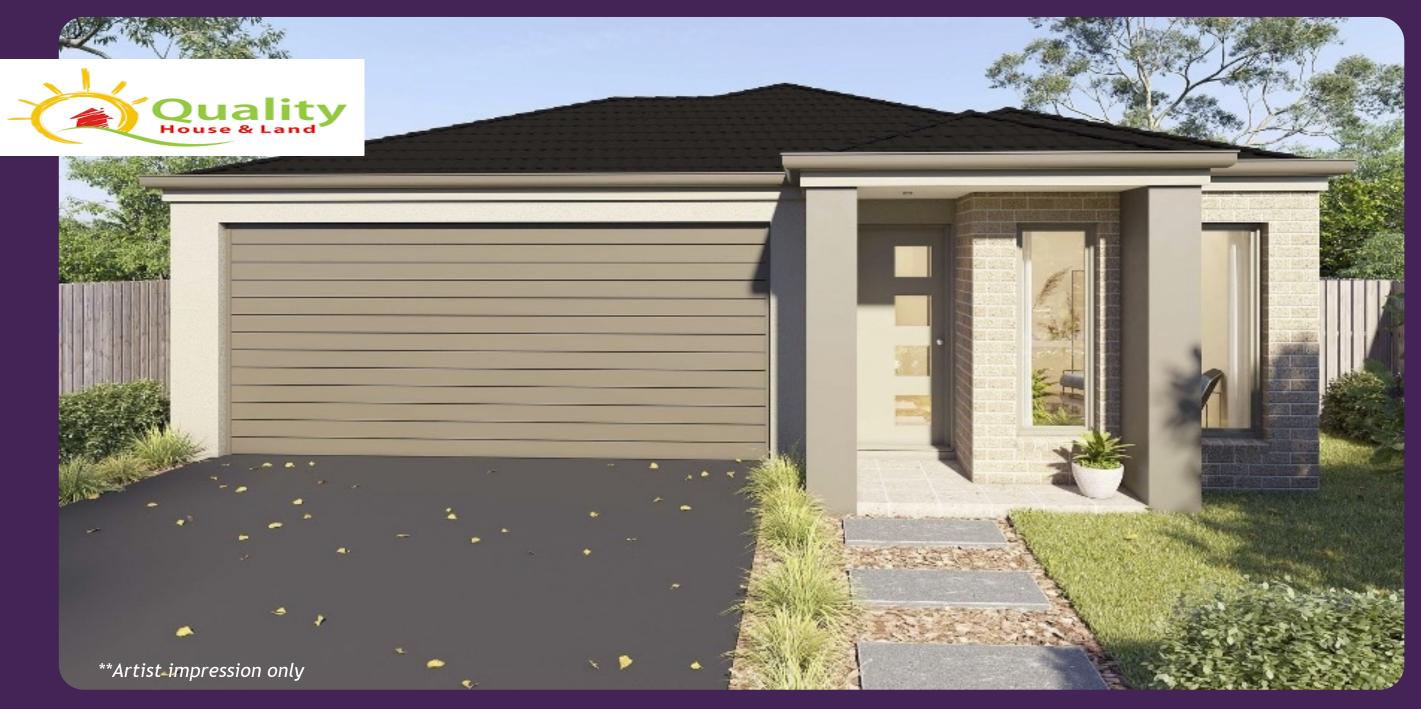

## CLYDE NORTH

## House & Land

## \$638,000\*

## 4 2 2

Lot 18 Yardi Way Saffron Estate in Clyde North Land size: 294m<sup>2</sup>

- Stone Benchtop
- All Floor Coverings
- S/S Appliances
- Tiled Shower Bases
- 3.5kW Solar Panels for Electricity
- Handheld Showers
- Flyscreens