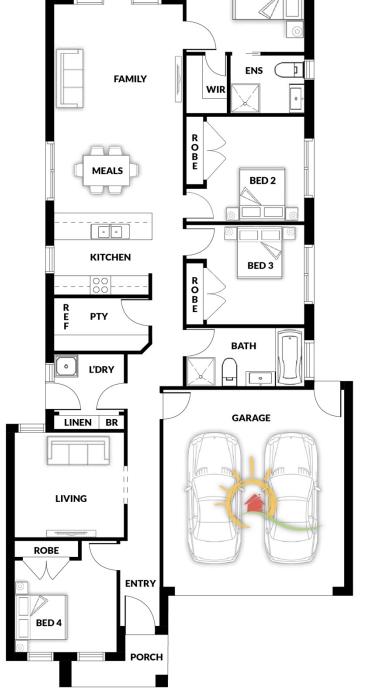

## 4 2 2

Lot 18 Yardi Way Saffron Estate in Clyde North Land size: 294m<sup>2</sup>

- Stone Benchtop
- All Floor Coverings
- S/S Appliances
- Tiled Shower Bases
- 3.5kW Solar Panels for Electricity
- Handheld Showers
- Flyscreens