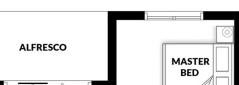

## 4 2 2

Lot 18 Yardi Way Saffron Estate in Clyde North Land size: 294m<sup>2</sup>

- Stone Benchtop
- All Floor Coverings
- S/S Appliances
- Tiled Shower Bases
- 3.5kW Solar Panels for Electricity
- Handheld Showers
- Flyscreens