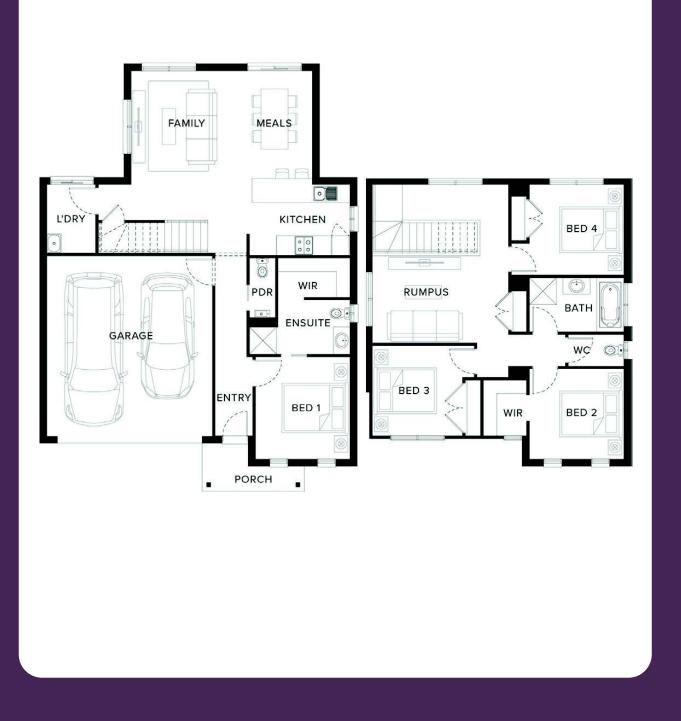

## 4 3 2

Lot 35 Kenmore Way Saffron Estate in Clyde North House size: 21.93sq Land size: 275m<sup>2</sup>

- Fixed site costs
- Developers guidelines
- Choice of included facades
- 7 Star energy efficiency rating to all orientations
- 3.0kw solar PV system and inverter
- Tiled shower bases
- Colorbond Roof included
- Choice of Laminate or Tiled flooring to Entry, Kitchen, Family and Meals. Carpet to the remaining areas
- 600mm Technika
- 20mm Quantum Zero Benchtops to Kitchen