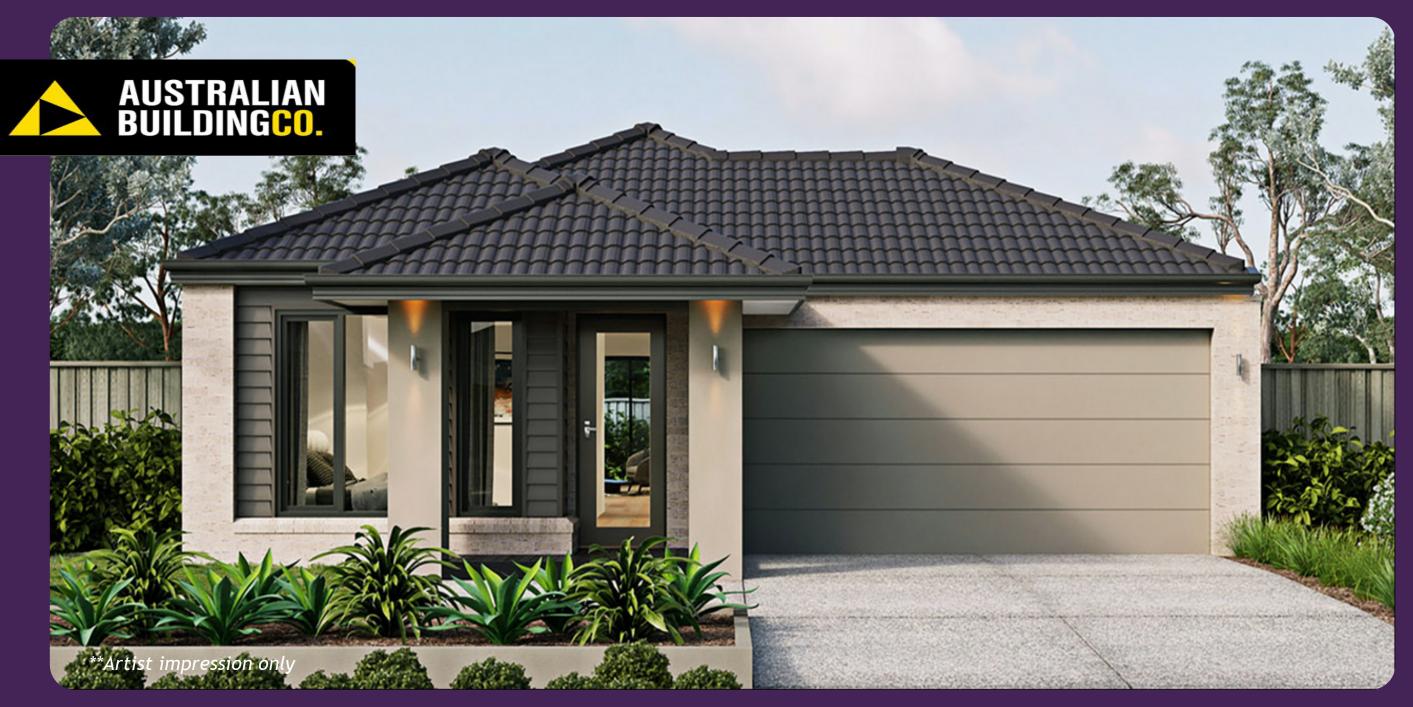

## 4 2 2

Lot 27 Kenmore Way Saffron Estate in Clyde North Block size: 294m2

- Fixed Site Costs
- Stylish façade as shown
- Stainless Steel Appliances
- Gas ducted heating
- Stylish laminate flooring to entry, kitchen, family and dining<sup>^</sup>
- Remote control garage
- Fibre optic package
- Council and Developer guidelines