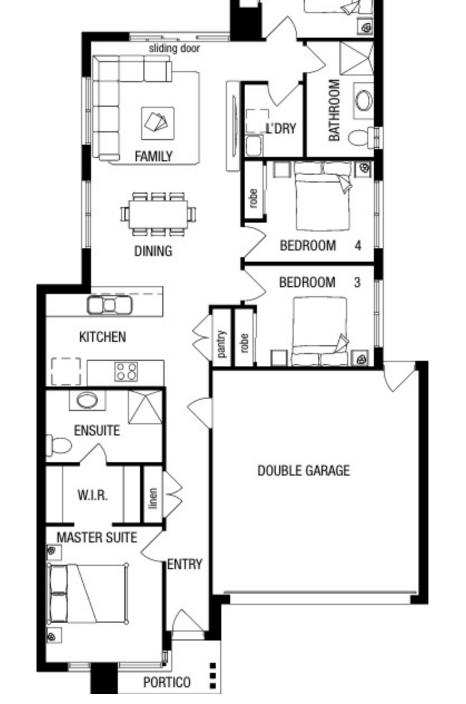

## 4 2 2

Lot 27 Kenmore Way Saffron Estate in Clyde North Block size: 294m2

- Fixed Site Costs
- Stylish façade as shown
- Stainless Steel Appliances
- Gas ducted heating
- Stylish laminate flooring to entry, kitchen, family and dining<sup>^</sup>
- Remote control garage
- Fibre optic package
- Council and Developer guidelines