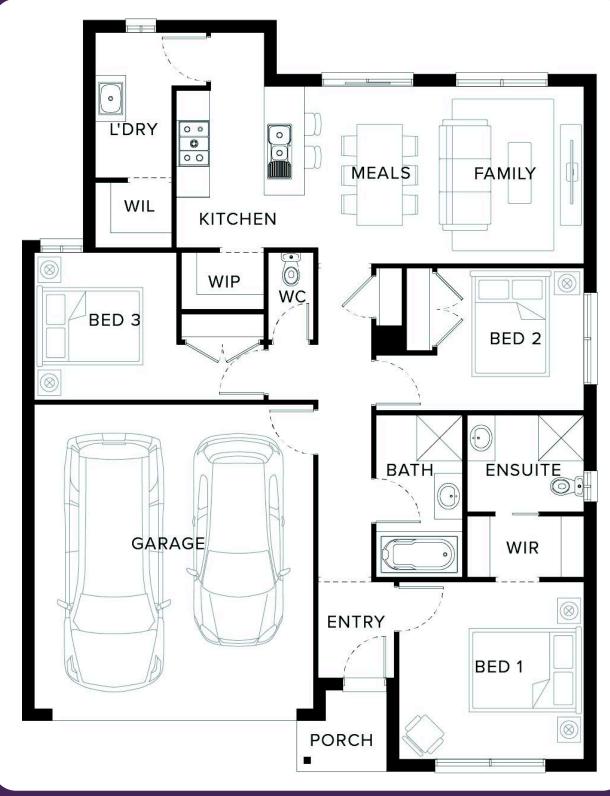

## House & Land

2

2

Bronte 16

Lot 35 Kenmore Way Saffron Estate in Clyde North House size: 16.14sq

Land size: 275m<sup>2</sup>

- Fixed site costs
- Developers guidelines
- Choice of included facades
- 7 Star energy efficiency rating to all orientations
- Up to 5.0kw solar PV system and inverter
- 2590mm ceilings to ground floor
- Downlights to Entry, Kitchen, Family and Meals
- Choice of Laminate or Tiled flooring to Entry, Kitchen, Family and Meals. Carpet to the remaining areas
- 900mm Upright Stainless Steel oven and cooktop
- 20mm Quantum Zero Benchtops to Kitchen, Ensuite, Bathroom and Powder Room