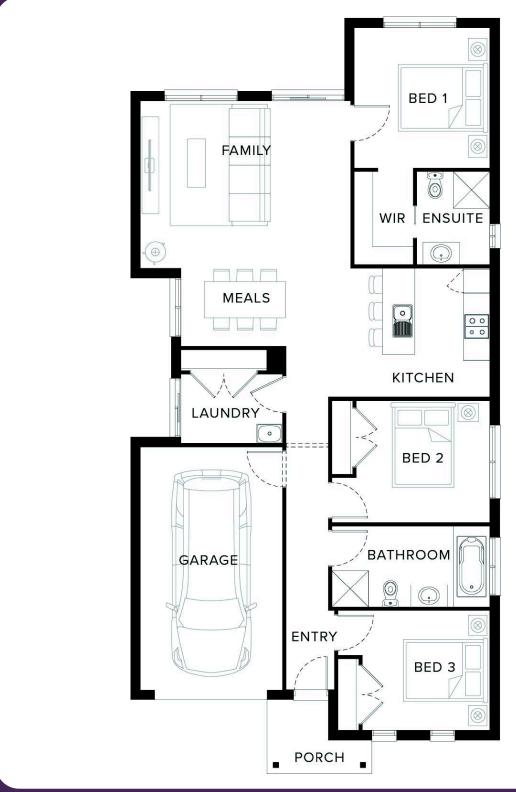

## House & Land

2

Urban 15

Lot 27 Kenmore Way Saffron Estate in Clyde North

House size: 15.86sq Land size: 294m<sup>2</sup>

- Fixed site costs
- Developers guidelines
- Choice of included facades
- 7 Star energy efficiency rating to all orientations
- 3.0kw solar PV system and inverter
- Tiled shower bases
- Colorbond Roof included
- Choice of Laminate or Tiled flooring to Entry, Kitchen, Family and Meals. Carpet to the remaining areas
- 600mm Technika
- 20mm Quantum Zero Benchtops to Kitchen