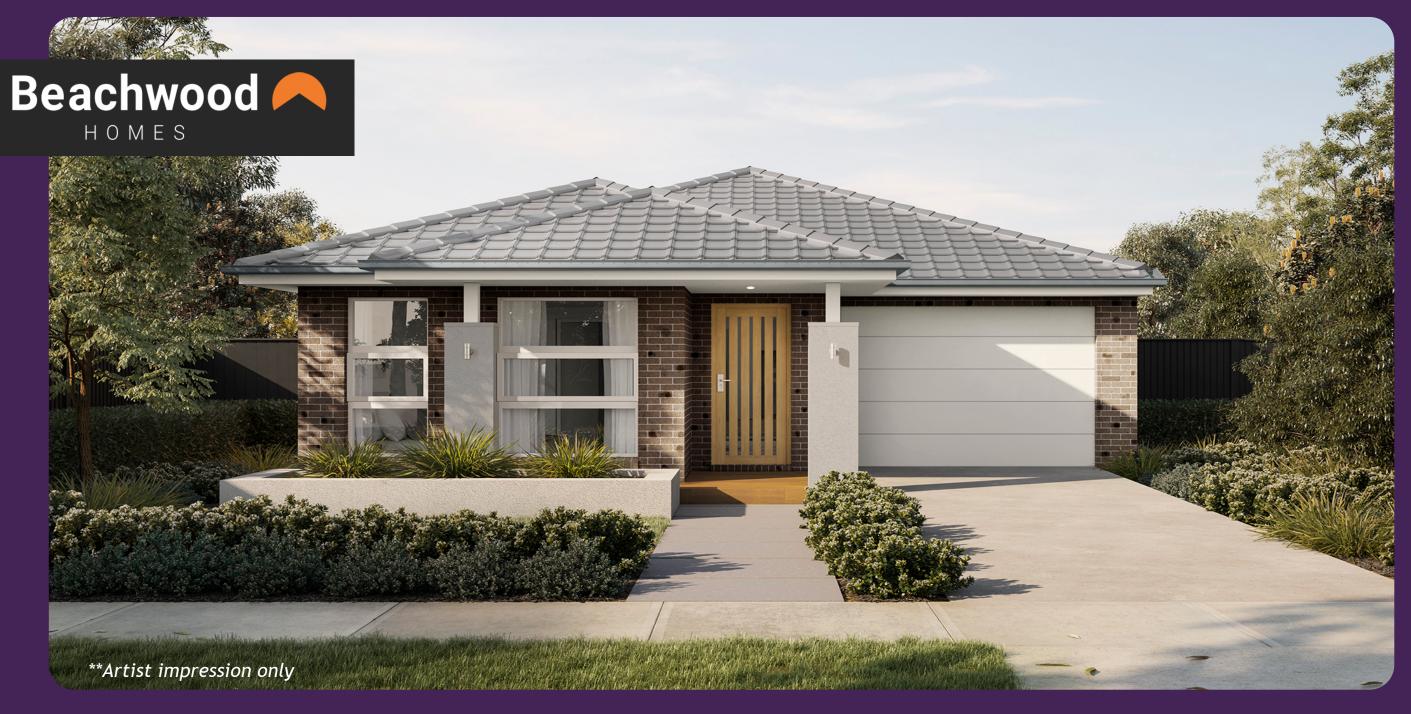

## CLYDE NORTH

## House & Land

## \$613,340\*

## 3 2 1

Lot 16 Yardi Way Saffron Estate in Clyde North House size: 128m<sup>2</sup> Block size: 294m<sup>2</sup>

- 25-year structural guarantee & 12-month maintenance period
- 'H' class waffle concrete slab
- 7-Star energy rating compliance
- Double glazing throughout
- Flooring throughout (tiles and carpet)
- Ceramic wall tiles to Kitchen splashback, floor and skirting tiles to Bathroom, Ensuite & W.C.s
- Laminate overhead cupboards with concealed rangehood to Kitchen
- Gas ducted heating
- Solar PV system
- Insect Screens with fiberglass mesh throughout