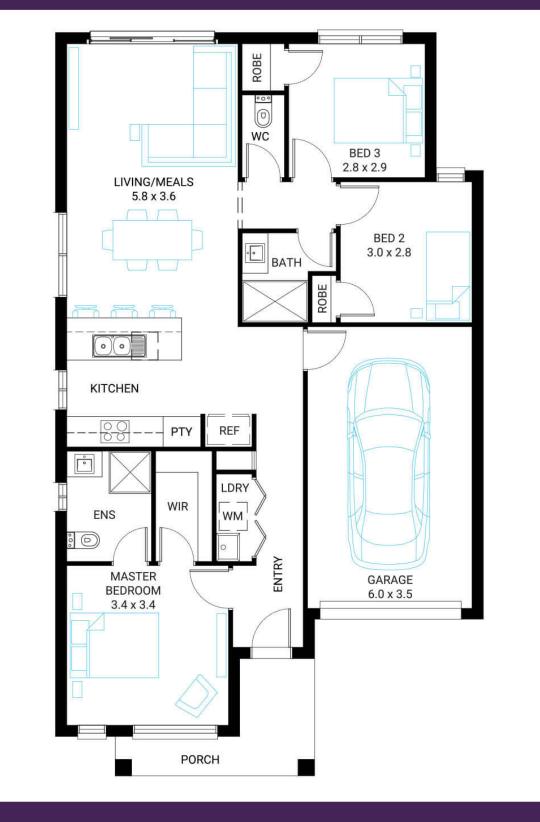

## 3 2 1

Lot 16 Yardi Way Saffron Estate in Clyde North House size: 128m<sup>2</sup> Block size: 294m<sup>2</sup>

- 25-year structural guarantee & 12-month maintenance period
- 'H' class waffle concrete slab
- 7-Star energy rating compliance
- Double glazing throughout
- Flooring throughout (tiles and carpet)
- Ceramic wall tiles to Kitchen splashback, floor and skirting tiles to Bathroom, Ensuite & W.C.s
- Laminate overhead cupboards with concealed rangehood to Kitchen
- Gas ducted heating
- Solar PV system
- Insect Screens with fiberglass mesh throughout