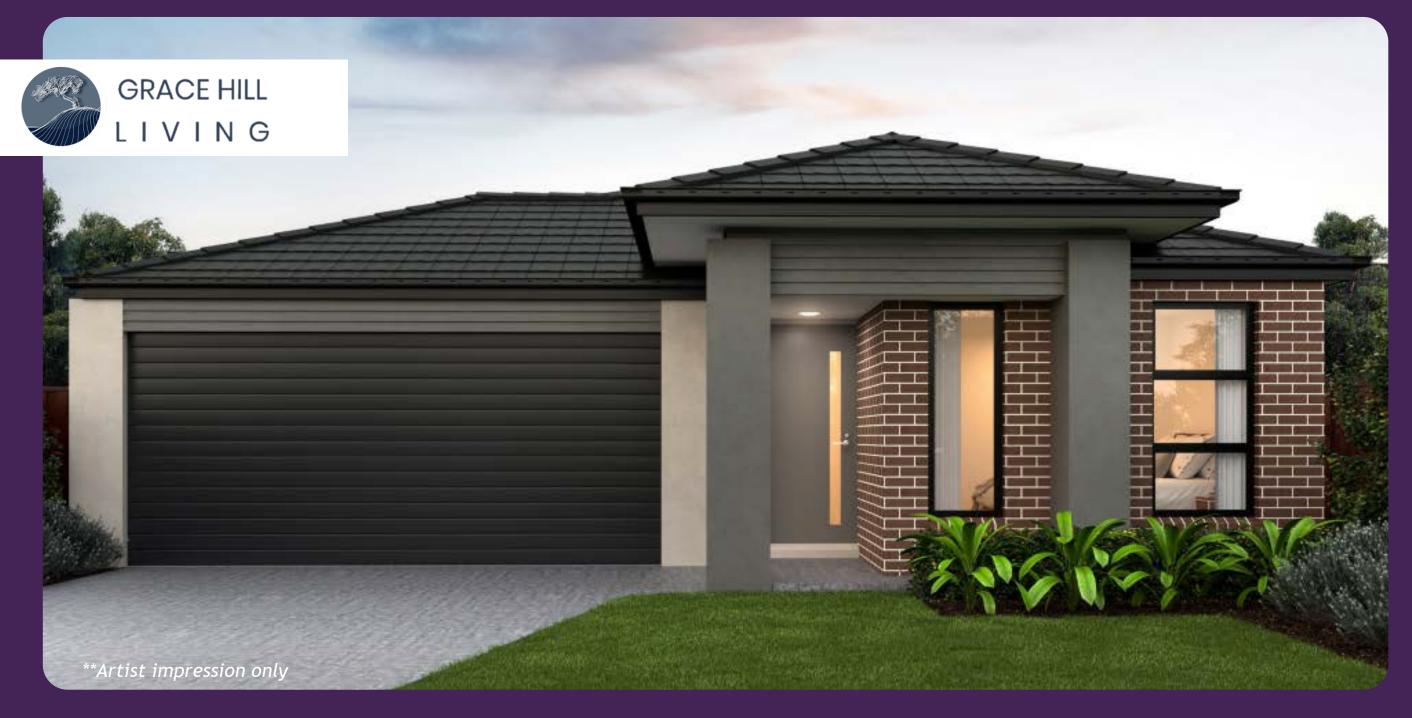

## CLYDE NORTH

## House & Land

## \$657,900\*

4 2 2

Lot 28 Kenmore Way Saffron Estate in Clyde North House size: 18.60sq Land size: 294m<sup>2</sup>

- 10-year structural warranty & 3-month maintenance warranty
- Kitchen Bench Top Laminate square edge from builders predetermined colour boards
- Stainless Steel 600mm appliances fan forced oven, gas cooktop & rangehood
- Stainless Steel dishwasher
- Flooring throughout
- Double glazed awning windows to meet 7-star energy rating
- Gas ducted heating to Bedrooms and Living Areas (excludes wet areas). Total number of points & unit size product specific
- Garage overhead sectional door with remote control