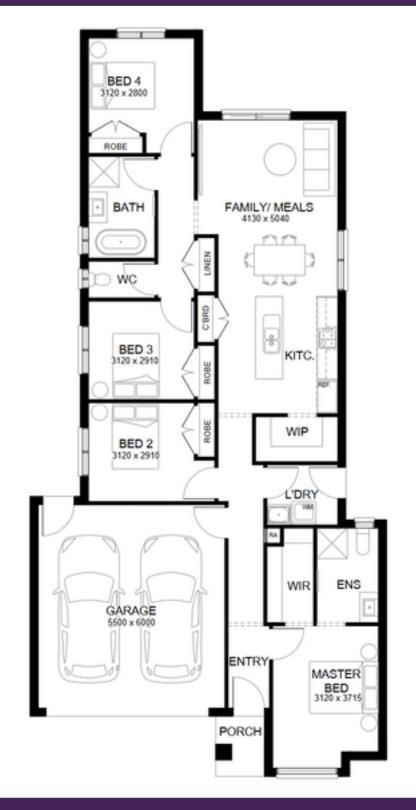

## \$657,900\*

4 2 2

Lot 28 Kenmore Way Saffron Estate in Clyde North House size: 18.60sq Land size: 294m<sup>2</sup>

- 10-year structural warranty & 3-month maintenance warranty
- Kitchen Bench Top Laminate square edge from builders predetermined colour boards
- Stainless Steel 600mm appliances fan forced oven, gas cooktop & rangehood
- Stainless Steel dishwasher
- Flooring throughout
- Double glazed awning windows to meet 7-star energy rating
- Gas ducted heating to Bedrooms and Living Areas (excludes wet areas). Total number of points & unit size product specific
- Garage overhead sectional door with remote control