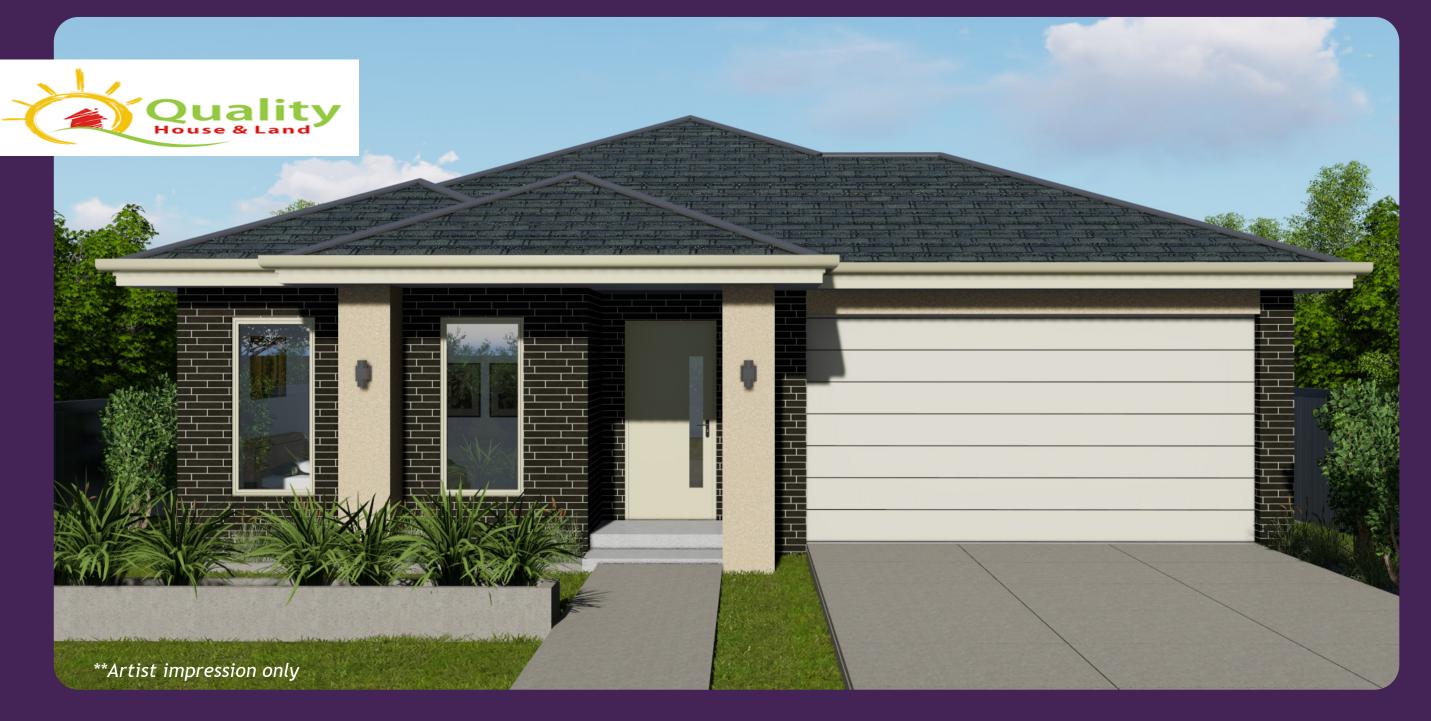

## House & Land

\$603,000\*

2

Macie DG 121

2

Lot 35 Kenmore Way
Saffron Estate in Clyde North
Land size: 275m<sup>2</sup>

- Stone Benchtop
- All Floor Coverings
- S/S Appliances
- Tiled Shower Bases
- 3.5kW Solar Panels for Electricity
- Handheld Showers
- Flyscreens