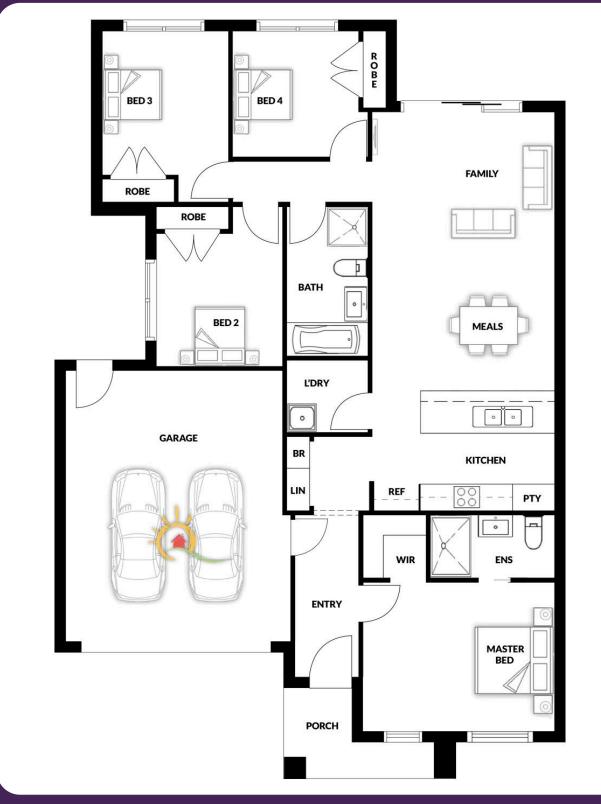

## House & Land

\$603,000\*

2

Macie DG 121

2

Lot 35 Kenmore Way
Saffron Estate in Clyde North
Land size: 275m<sup>2</sup>

- Stone Benchtop
- All Floor Coverings
- S/S Appliances
- Tiled Shower Bases
- 3.5kW Solar Panels for Electricity
- Handheld Showers
- Flyscreens