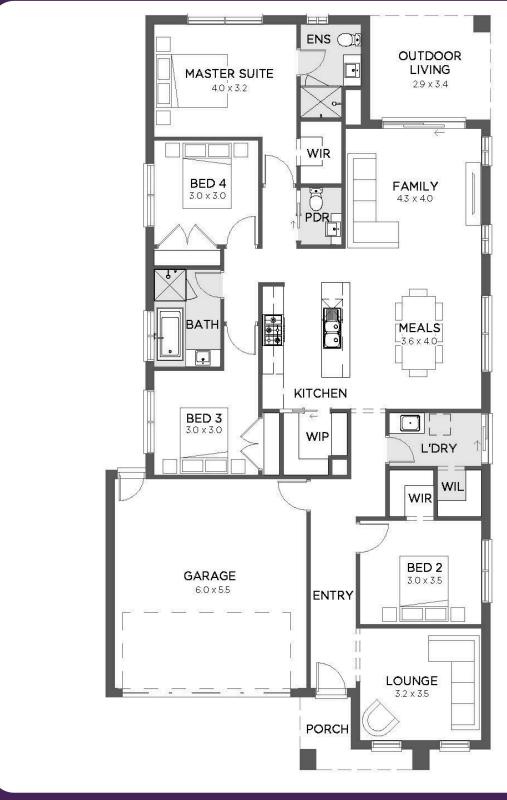

## House & Land

\$785,650\*

2

Habost 226

Lot 8 Carpathian Drive

2

Saffron Estate in Clyde North

House size: 22.6sq Land size: 370m<sup>2</sup>

- Generous Site Cost Allowance
- 2740mm Ceiling Height
- Stone Benchtop to Kitchen & Bathrooms
- Double Glazed Windows
- Freestanding Bath
- Shower Niches
- Upgraded Thermal Wrap to Frame
- 1020mm Front Door
- Heat Pump Hot Water System
- Upgraded Insulation for Energy Efficiency
- Plus So Much More!