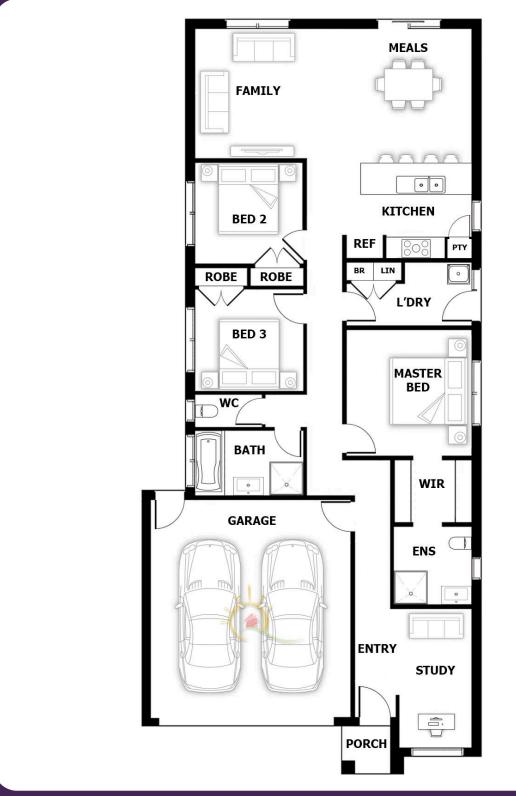

## House & Land

\$624,000\*

2

2

Lot 28 Kenmore Way
Saffron Estate in Clyde North
Land size: 294m<sup>2</sup>

- Stone Benchtop
- All Floor Coverings
- S/S Appliances
- Tiled Shower Bases
- 3.5kW Solar Panels for Electricity
- Handheld Showers
- Flyscreens