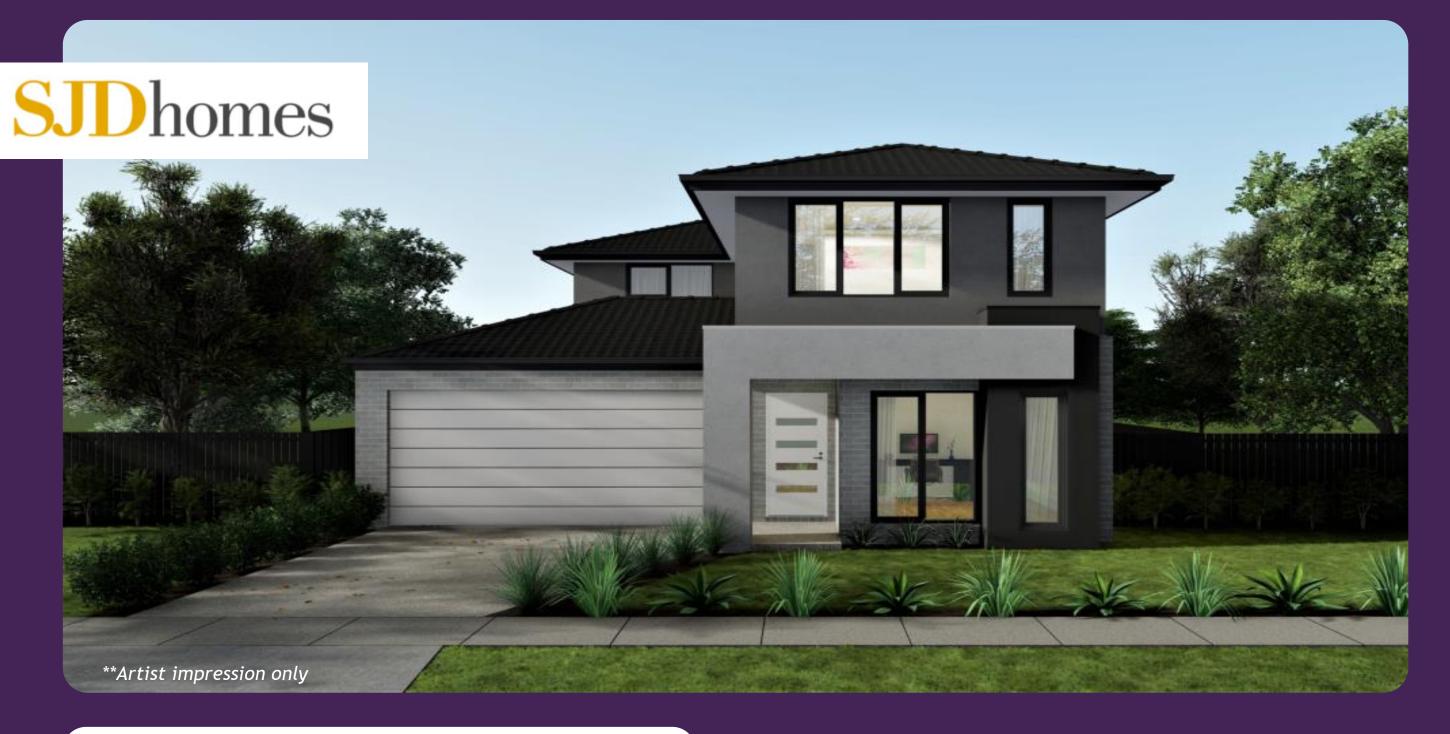

## SAFFRON

**CLYDE NORTH** 

## House & Land

\$918,250\*

2

Mayfair 358

Lot 7 Carpathian Drive Saffron Estate in Clyde North

House size: 35.8sq Land size: 369m<sup>2</sup>

- Generous Site Cost Allowance
- 2590mm Ceiling Height
- Stone Benchtop to Kitchen & Bathrooms
- Double Glazed Windows & Sliding Doors
- Upgraded Insulation
- Plus So Much More!