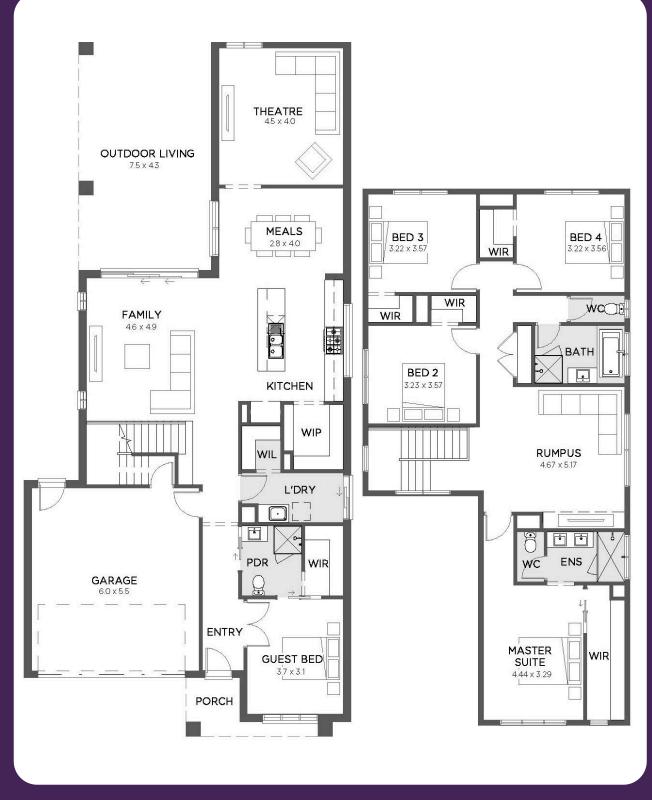

## House & Land

\$918,250\*

2

Mayfair 358

Lot 7 Carpathian Drive Saffron Estate in Clyde North

House size: 35.8sq Land size: 369m<sup>2</sup>

- Generous Site Cost Allowance
- 2590mm Ceiling Height
- Stone Benchtop to Kitchen & Bathrooms
- Double Glazed Windows & Sliding Doors
- Upgraded Insulation
- Plus So Much More!