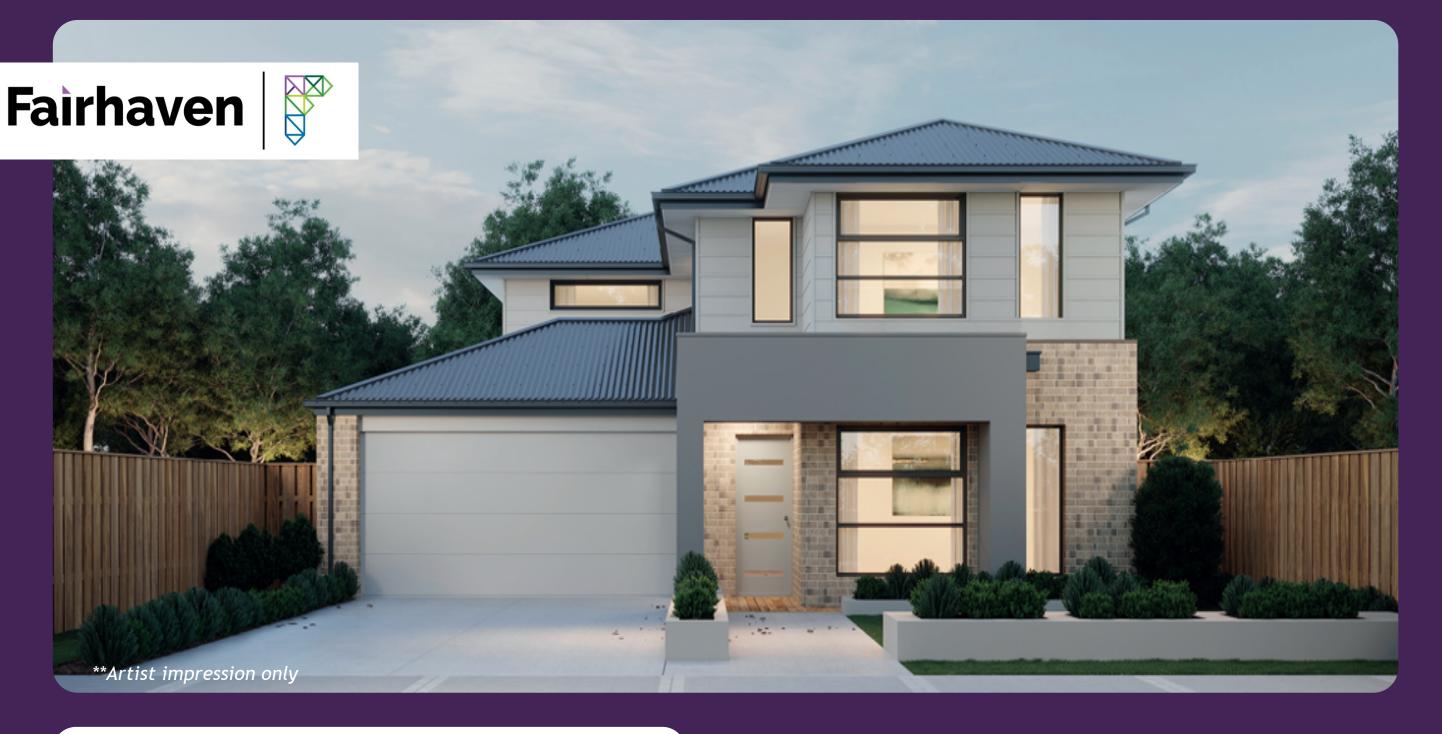

**CLYDE NORTH** 

From

\$763,051\*

## House & Land

3

2

Newport 24

Lot 12 Yardi Way

Saffron Estate in Clyde North

House size: 24.37sq Land size: 313m<sup>2</sup>

- Fixed site costs
- Developers guidelines
- · Choice of included facades
- 7 Star energy efficiency rating to all orientations
- Up to 5.0kw solar PV system and inverter
- 2590mm ceilings to ground floor
- Downlights to Entry, Kitchen, Family and Meals
- Choice of Laminate or Tiled flooring to Entry, Kitchen, Family and Meals. Carpet to the remaining areas
- 900mm Upright Stainless Steel oven and cooktop
- 20mm Quantum Zero Benchtops to Kitchen, Ensuite, Bathroom and Powder Room