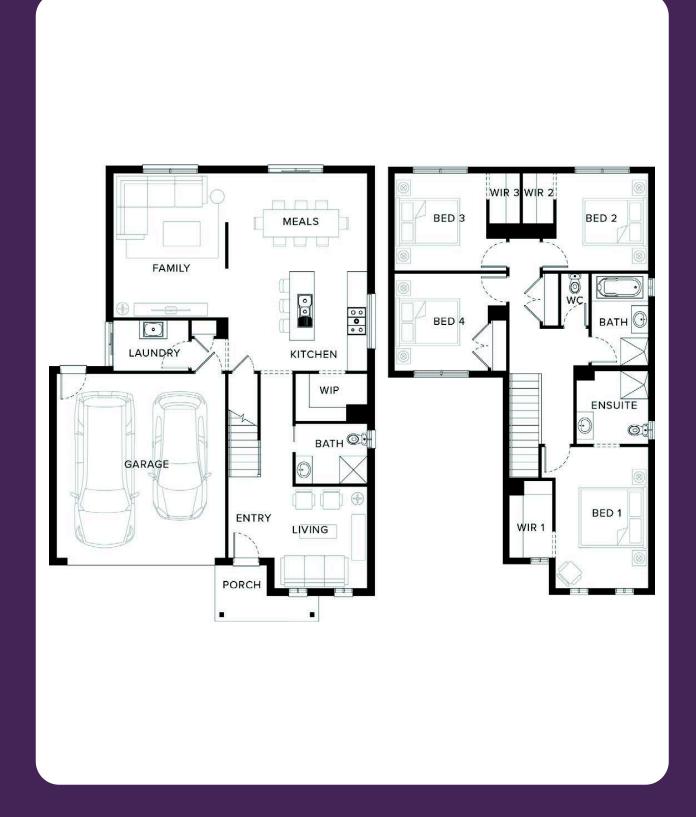

## House & Land

3

2

Newport 24

Lot 12 Yardi Way

Saffron Estate in Clyde North

House size: 24.37sq Land size: 313m<sup>2</sup>

- Fixed site costs
- Developers guidelines
- · Choice of included facades
- 7 Star energy efficiency rating to all orientations
- Up to 5.0kw solar PV system and inverter
- 2590mm ceilings to ground floor
- Downlights to Entry, Kitchen, Family and Meals
- Choice of Laminate or Tiled flooring to Entry, Kitchen, Family and Meals. Carpet to the remaining areas
- 900mm Upright Stainless Steel oven and cooktop
- 20mm Quantum Zero Benchtops to Kitchen, Ensuite, Bathroom and Powder Room