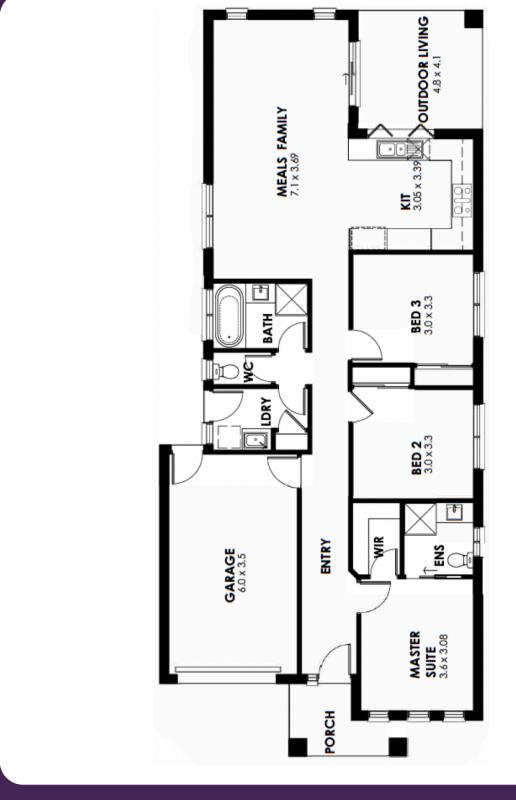

## House & Land

\$681,200\*

2

Bellbird 167

Lot 15 Yardi Way

Saffron Estate in Clyde North

House size: 16.7sq Land size: 295m<sup>2</sup>

- Generous Site Cost Allowance
- Double Glazed Windows & Sliding Doors
- 2590mm Ceiling Height to Dwelling
- 20mm Stone Benchtop to Kitchen
- Overhead Cupboards to Kitchen
- Set of Three Pot Drawers
- Shower Niches
- Flyscreen to Openable Windows
- Remote Garage Sectional Door with 2 x Handsets
- Plus So Much More!