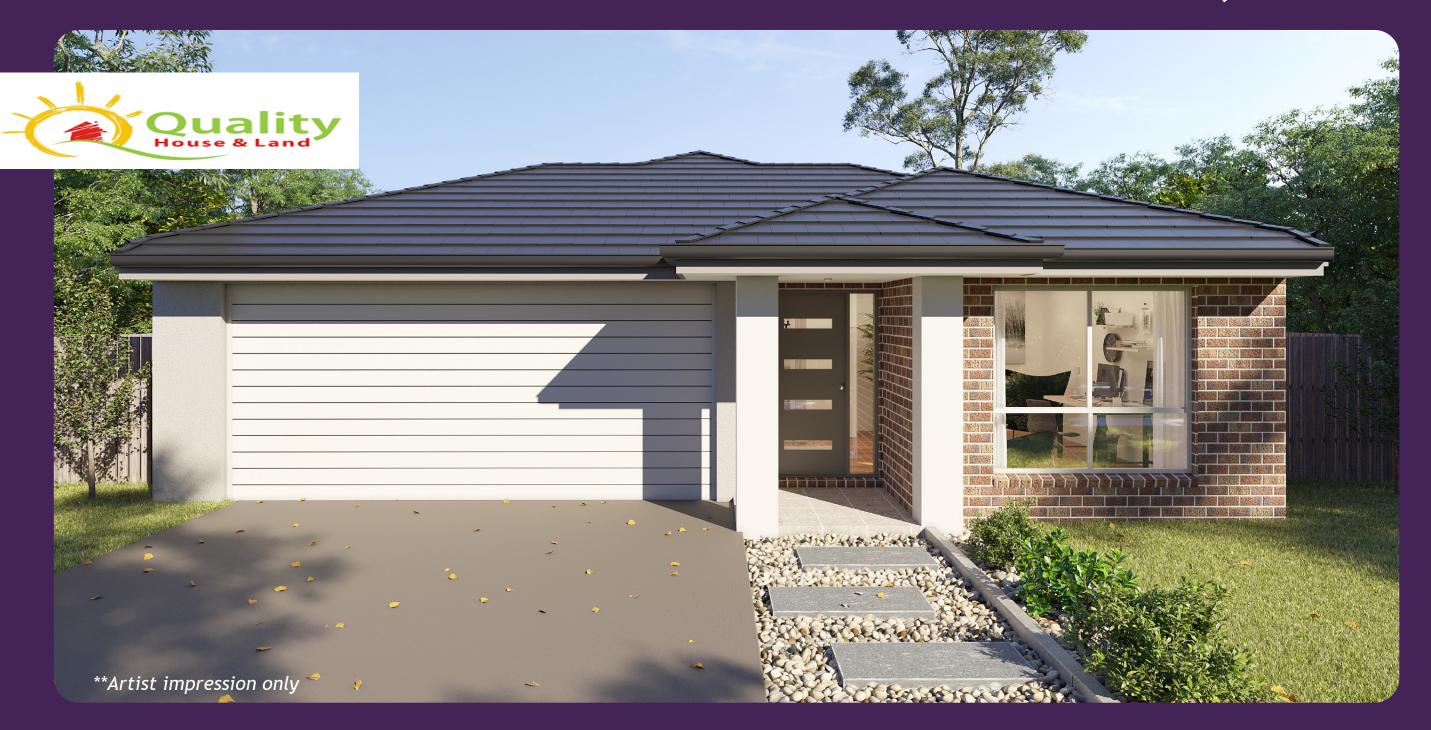

## House & Land

\$617,000\*

2

2

Lot 28 Kenmore Way
Saffron Estate in Clyde North
Land size: 294m<sup>2</sup>

- Stone Benchtop
- All Floor Coverings
- S/S Appliances
- Tiled Shower Bases
- 3.5kW Solar Panels for Electricity
- Handheld Showers
- Flyscreens