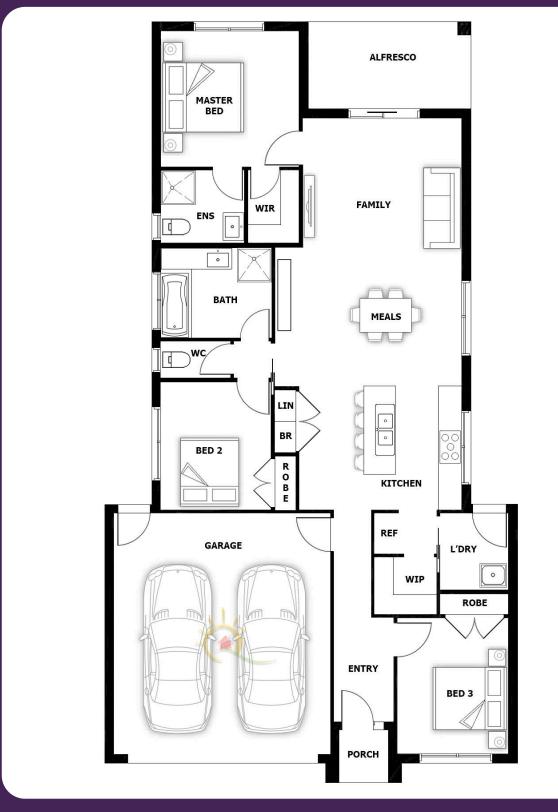

## House & Land

\$617,000\*

2

2

Lot 28 Kenmore Way
Saffron Estate in Clyde North
Land size: 294m<sup>2</sup>

- Stone Benchtop
- All Floor Coverings
- S/S Appliances
- Tiled Shower Bases
- 3.5kW Solar Panels for Electricity
- Handheld Showers
- Flyscreens