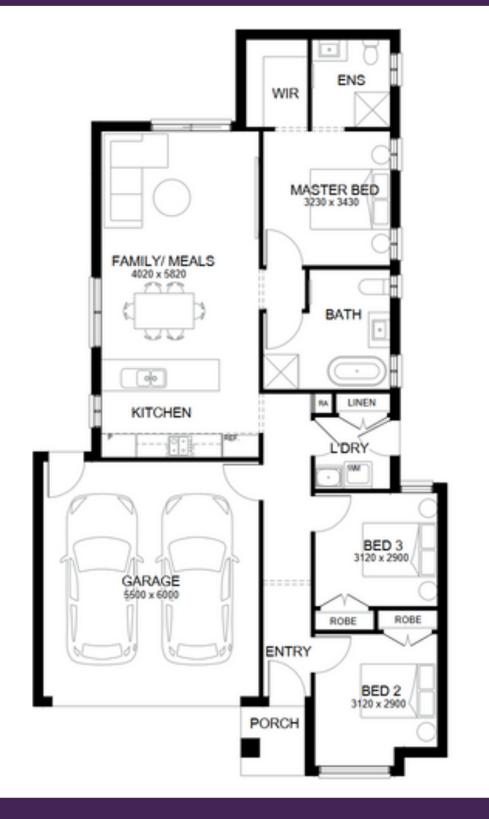

## \$627,600\*

3 2 2

Lot 27 Kenmore Way Saffron Estate in Clyde North House size: 16.28sq Land size: 294m<sup>2</sup>

- 10-year structural warranty & 3-month maintenance warranty
- Kitchen Bench Top Laminate square edge from builders predetermined colour boards
- Stainless Steel 600mm appliances fan forced oven, gas cooktop & rangehood
- Stainless Steel dishwasher
- Flooring throughout
- Double glazed awning windows to meet 7-star energy rating
- Gas ducted heating to Bedrooms and Living Areas (excludes wet areas). Total number of points & unit size product specific
- Garage overhead sectional door with remote control