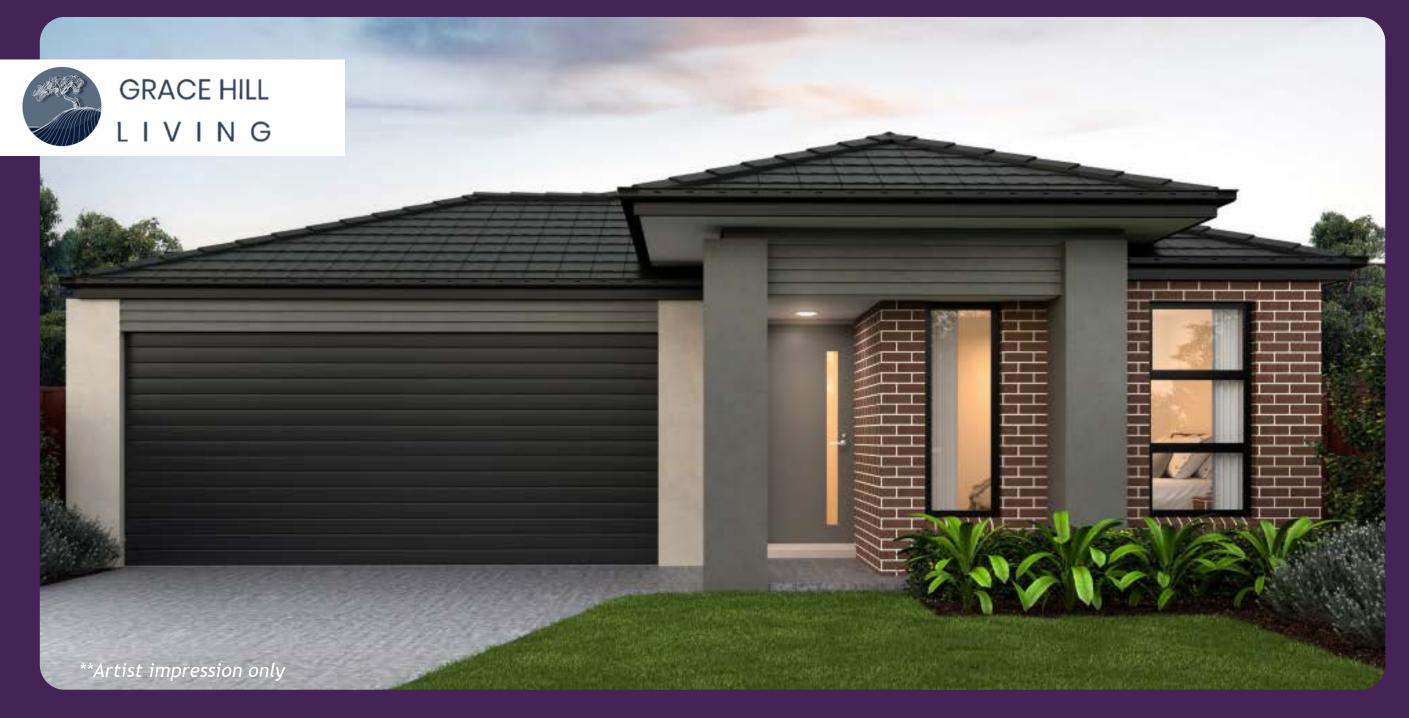

## \$627,600\*

3 2 2

Lot 27 Kenmore Way Saffron Estate in Clyde North House size: 16.28sq Land size: 294m<sup>2</sup>

- 10-year structural warranty & 3-month maintenance warranty
- Kitchen Bench Top Laminate square edge from builders predetermined colour boards
- Stainless Steel 600mm appliances fan forced oven, gas cooktop & rangehood
- Stainless Steel dishwasher
- Flooring throughout
- Double glazed awning windows to meet 7-star energy rating
- Gas ducted heating to Bedrooms and Living Areas (excludes wet areas). Total number of points & unit size product specific
- Garage overhead sectional door with remote control