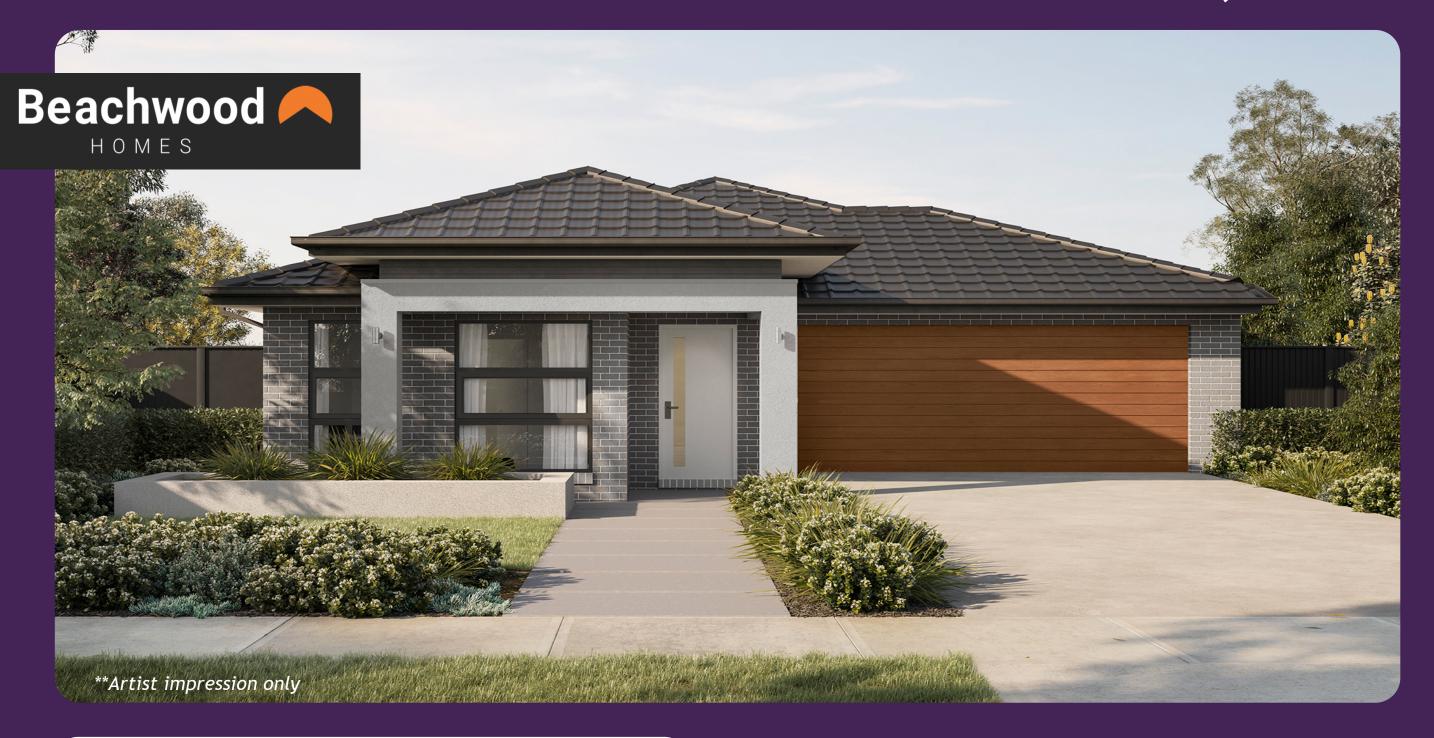

## House & Land

\$650,050\*

2

品

2

Lot 29 Kenmore Way
Saffron Estate in Clyde North
House size: 184m<sup>2</sup> Land size: 294m<sup>2</sup>

- 25-year structural guarantee & 12-month maintenance period
- 'H' class waffle slab
- Insect Screens with fibreglass mesh throughout
- Flooring throughout (tiles and carpet)
- Ceramic wall tiles to Kitchen splashback, floor and skirting tiles to Bathroom, Ensuite and W.C.s
- Laminate overhead cupboards with concealed rangehood to Kitchen
- Tiled shower bases to Bathroom and Ensuite
- Gas ducted heating
- Solar PV system
- 7-Star energy rating compliance