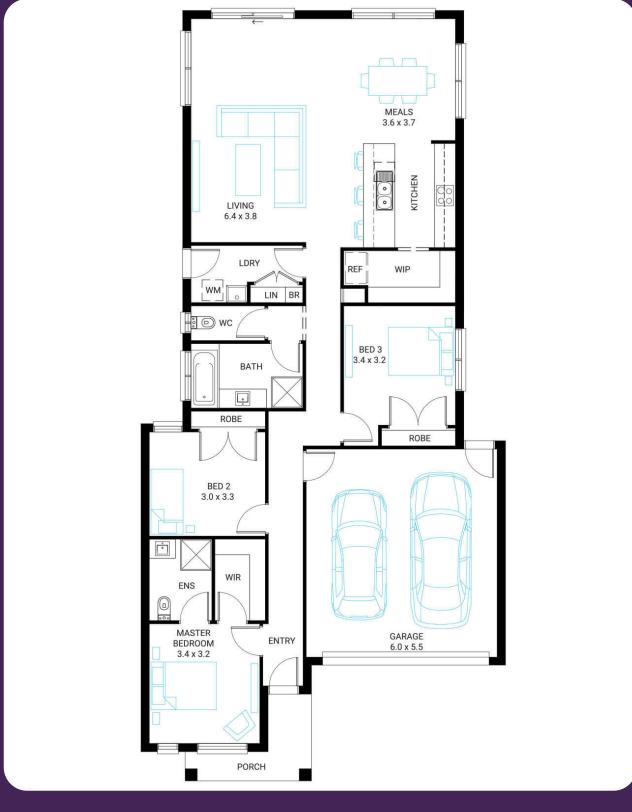

## House & Land

\$650,050\*

2

品

2

Lot 29 Kenmore Way
Saffron Estate in Clyde North
House size: 184m<sup>2</sup> Land size: 294m<sup>2</sup>

- 25-year structural guarantee & 12-month maintenance period
- 'H' class waffle slab
- Insect Screens with fibreglass mesh throughout
- Flooring throughout (tiles and carpet)
- Ceramic wall tiles to Kitchen splashback, floor and skirting tiles to Bathroom, Ensuite and W.C.s
- Laminate overhead cupboards with concealed rangehood to Kitchen
- Tiled shower bases to Bathroom and Ensuite
- Gas ducted heating
- Solar PV system
- 7-Star energy rating compliance