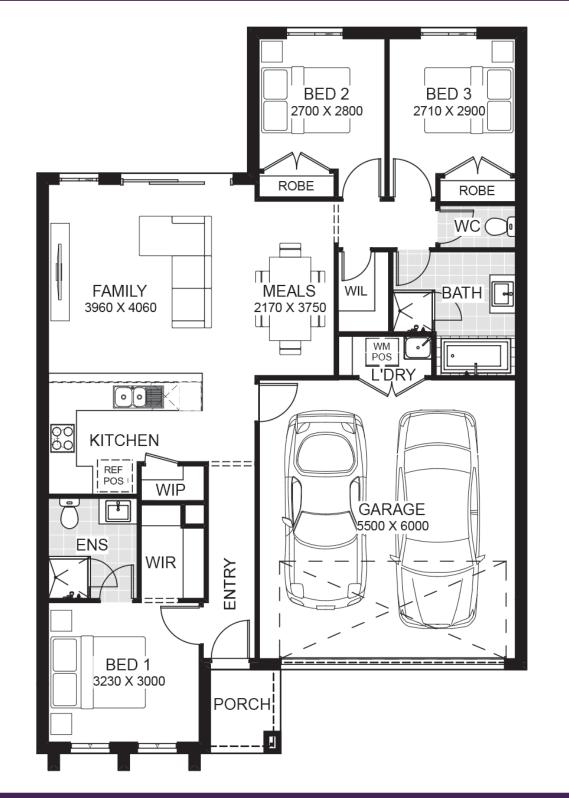

## 4 2 2

Lot 28 Kenmore Way Saffron Estate in Clyde North Block size: 294m<sup>2</sup>

- BlueScope True Core Steel Frame House
- Exposed aggregate driveway
- uPVC Double Glazed Windows & Doors
- 50 Year Structural Guarantee
- Tiled kitchen splash back
- Developer Guidelines Included
- Evaporative Cooling
- Laminate Flooring & Carpet Throughout
- Site Cost Allowance Included