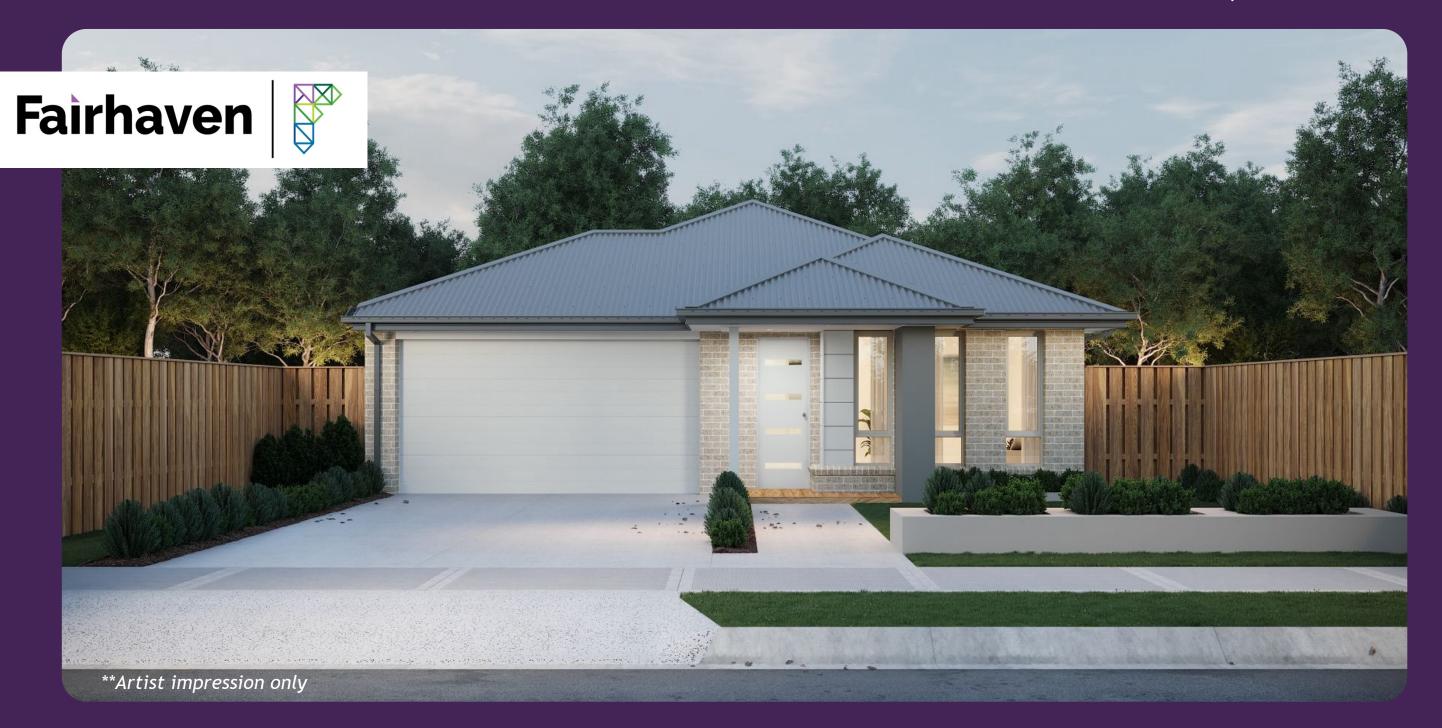

**CLYDE NORTH** 

## House & Land

Price From \$578,797\*

2

City 13

Lot 28 Kenmore Way Saffron Estate in Clyde North Block size: 294m<sup>2</sup>

- Fixed site costs
- Developers guidelines
- Choice of included façades
- 7 Star energy efficiency to all orientations
- 3.0kw solar PV system & inverter
- Tiled Shower Bases
- Colorbond Roof Included
- Choice of Laminate or Tiled flooring to Entry, Kitchen, Family and Meals. Carpet to the remaining areas
- 600mm Technika open & cooktop
- 20mm Quantum Zero Benchtops to Kitchen