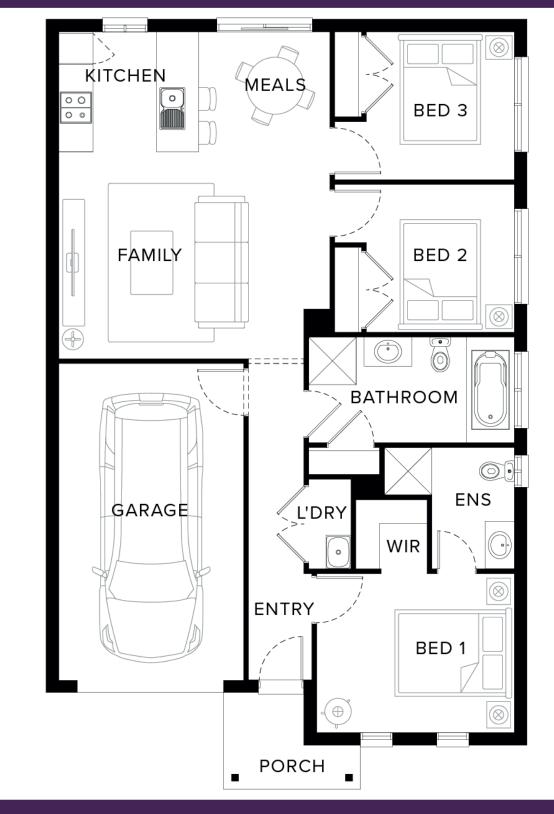

## House & Land

Price From \$578,797\*

2

City 13

Lot 28 Kenmore Way Saffron Estate in Clyde North Block size: 294m<sup>2</sup>

- Fixed site costs
- Developers guidelines
- Choice of included façades
- 7 Star energy efficiency to all orientations
- 3.0kw solar PV system & inverter
- Tiled Shower Bases
- Colorbond Roof Included
- Choice of Laminate or Tiled flooring to Entry, Kitchen, Family and Meals. Carpet to the remaining areas
- 600mm Technika open & cooktop
- 20mm Quantum Zero Benchtops to Kitchen