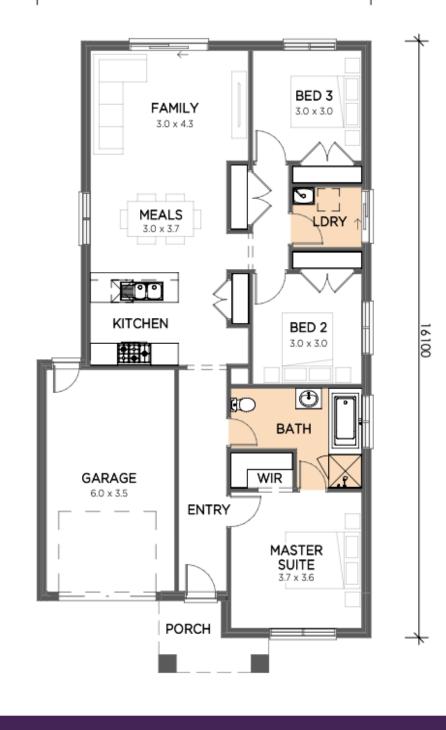

### 3 1 1

Lot 18 Yardi Way Saffron Estate in Clyde North Block size: 295m<sup>2</sup> House size: 14.6sq

- Generous Site Cost Allowance
- Double Glazed Windows & Sliding Doors
- 2590mm Ceiling Height to Dwelling
- Gas Ducted Heating
- Tiled Shower Base
- Stainless Steel Appliances
- Stone Benchtops to Kitchen & Bathrooms