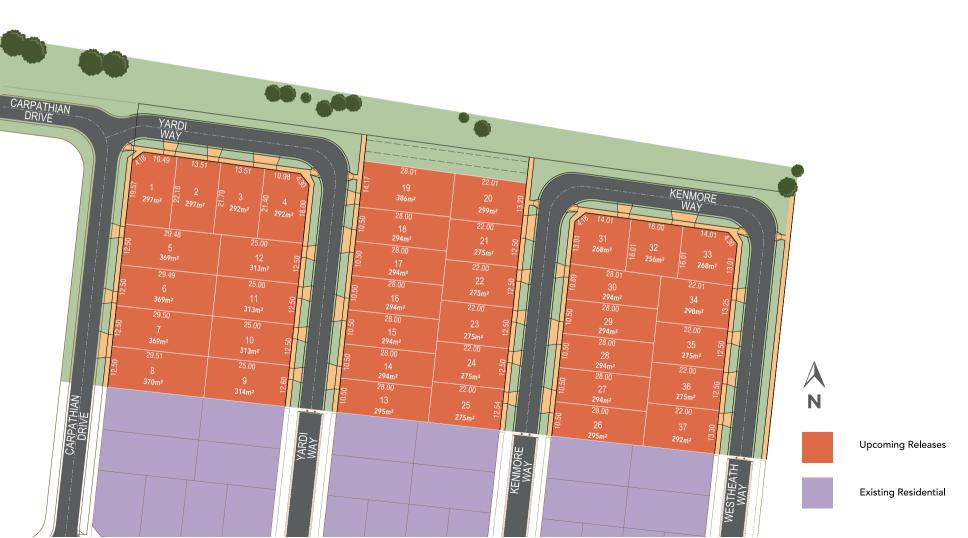

### MASTERPLAN

Titled land available in 2024.
Only 37 premium Lots for Sale.
Stage 1 now for sale
Limited land release in an established Clyde North community within walking

Limited land release in an established Clyde North community within walking distance of all the future amenity your family needs.