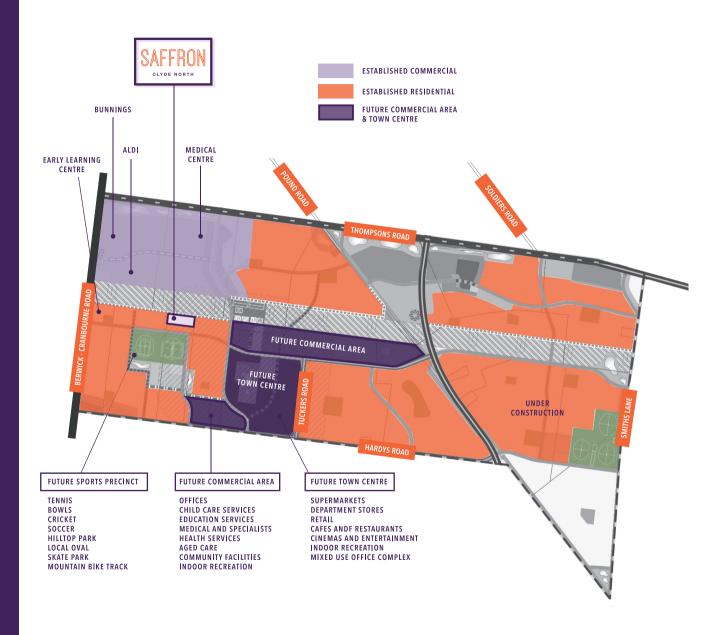

#### **AMENITY RICH REAL ESTATE**

Don't miss your opportunity to live in the heart of Clyde North.

Saffron is ideally located within walking distances of existing parks, wetlands, supermarkets, gyms and much more.

Be spoilt for choice with all the amenities to come. Within 400 metres of the site enjoy access to the Thompson Road PSP sports precinct, schools and town centre.

For those who travel for work or play, only 45 minutes from Melbourne CBD, and 35 minutes to the Mornington Peninsula.

### MASTERPLAN

Titled land available in 2024.
Only 37 premium Lots for Sale.
Stage 1 now for sale
Limited land release in an established Clyde North community within walking

Limited land release in an established Clyde North community within walking distance of all the future amenity your family needs.